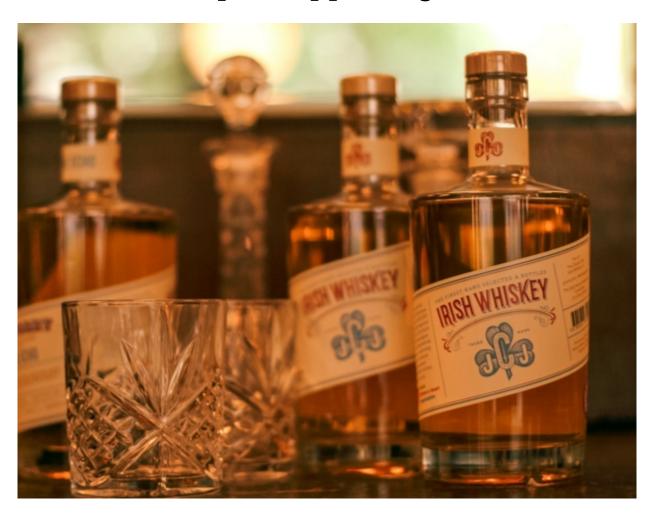

## Planet of the Grapes supporting ECHO

As longstanding supporters of ECHO, our wonderful friends at Planet of the Grapes are continuing their support with an incredible Christmas offer.

Planet of the Grapes teamed up with J.J Corry Irish Whiskey to create a bespoke blend called 'The ECHO' whereby all of the profits will be donated to ECHO. The finished whiskey is mellow and elegant and makes the perfect Christmas festive gift!