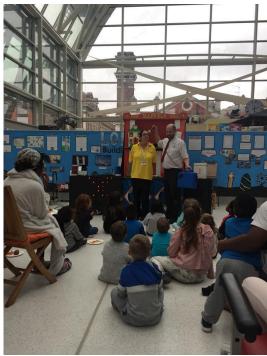

## Valentine Super Social at Evelina London

This year, as part of our celebration for Children's Heart Month,

ECHO hosted its first ever Valentine's Super Social at Evelina London Children's Hospital.

The party took place in the Atrium on Valentine's Day, and featured a magic show, Punch & Judy, bubbles, disco, themed arts and crafts activities, and a tea party for all the children to enjoy. In the spirit of Valentine's Day the children were also given the opportunity to write thank you letters to Evelina staff who have helped them at the hospital.

As it took place during the school holidays the Social was a wonderful opportunity for children visiting their siblings in the hospital to enjoy a change of scene. Altogether, thanks to the Evelina play specialists, we made it a really memorable day for the ECHO families that were present.